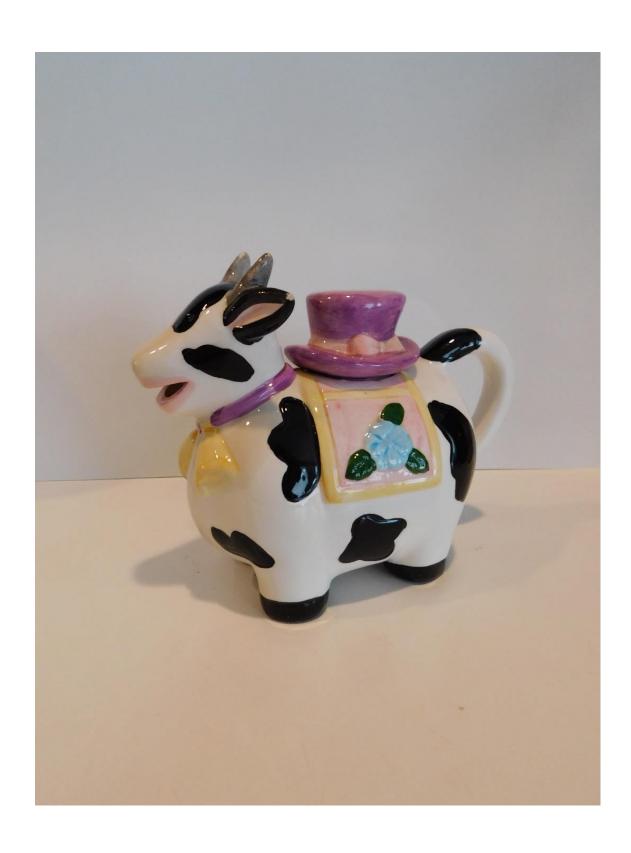

## ARTIFACT COLLECTION FORM

ID Name/Number: 00002024010 Date Received: 07/23/2024

| Item            | Vintage Ceramic Cow Creamer                                                                                            |
|-----------------|------------------------------------------------------------------------------------------------------------------------|
| Description     | Black and White cow with purple hat and collar, pink blanket and blue flowers with yellow bells hanging from its neck. |
| Donor           | Lovetta Gipson                                                                                                         |
| Source/         | Irma Montgomery                                                                                                        |
| Originated      |                                                                                                                        |
| from            |                                                                                                                        |
| Credit given to | The Irma Montgomery Collection of Vintage Teapots                                                                      |
| (From the       |                                                                                                                        |
| collection of)  |                                                                                                                        |
| Additional      |                                                                                                                        |
| Information     |                                                                                                                        |
|                 |                                                                                                                        |
|                 |                                                                                                                        |
|                 |                                                                                                                        |
|                 |                                                                                                                        |
| Date:           | Completed by: Sandra Jones                                                                                             |
| Completed &     |                                                                                                                        |
| Scanned:        | Scanned by:                                                                                                            |
|                 |                                                                                                                        |